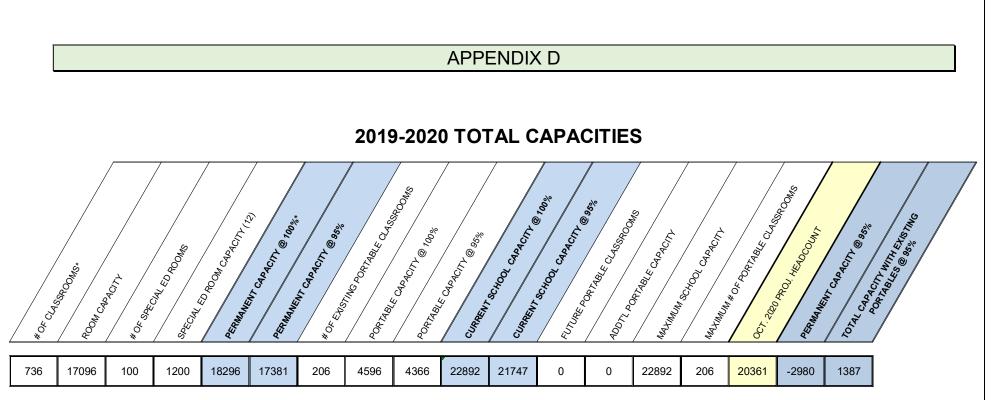

As demonstrated in Appendix A, (page 18) the District currently has a permanent capacity (at 100%) to serve 8,676 students at the elementary level. Appendix B, (page 19) shows a permanent capacity (at 100%) for 4,496 students at the middle school level Appendix C (page 20) shows a permanent capacity (at 100%) of 5,124 students at the high school level. Current enrollment is identified on page 9. The District elementary projected Oct 2020 FTE is 9,349. Adjusting permanent capacity at the elementary level by 1,107 students (Appendix A). At the middle school level, the projected Oct 2020 headcount is 5,215. This is 944 students over permanent capacity (Appendix B). At the high school level the district is over permanent capacity by 929 students (Appendix C).