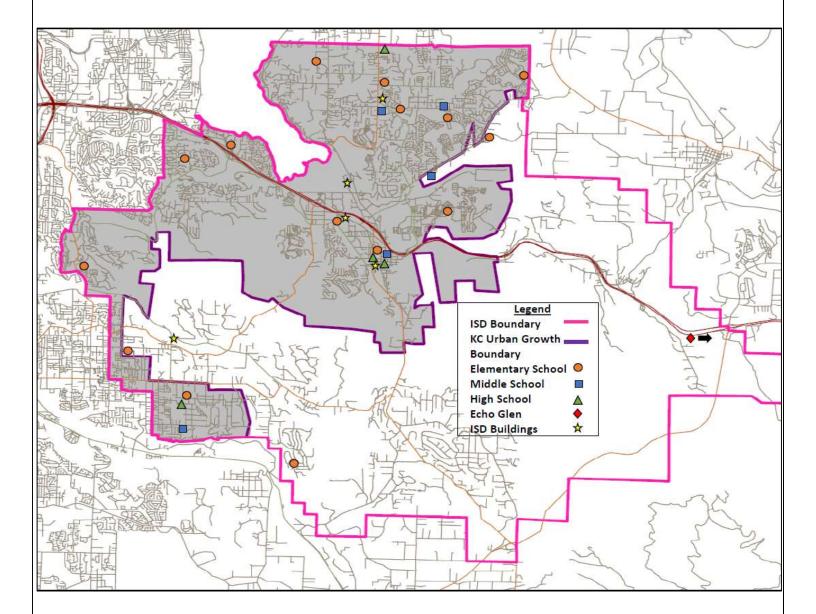

The King County decision to no longer allow schools to be built outside the Urban Growth Boundary Line (UGBL) means District owned property planned for a new elementary school and middle school could not be used for its long planned purpose. The District sold this planned site to a third party. The District has acquired one high school site, two elementary school sites and one middle school site inside the UGBL. The State does not provide funding for property purchases.