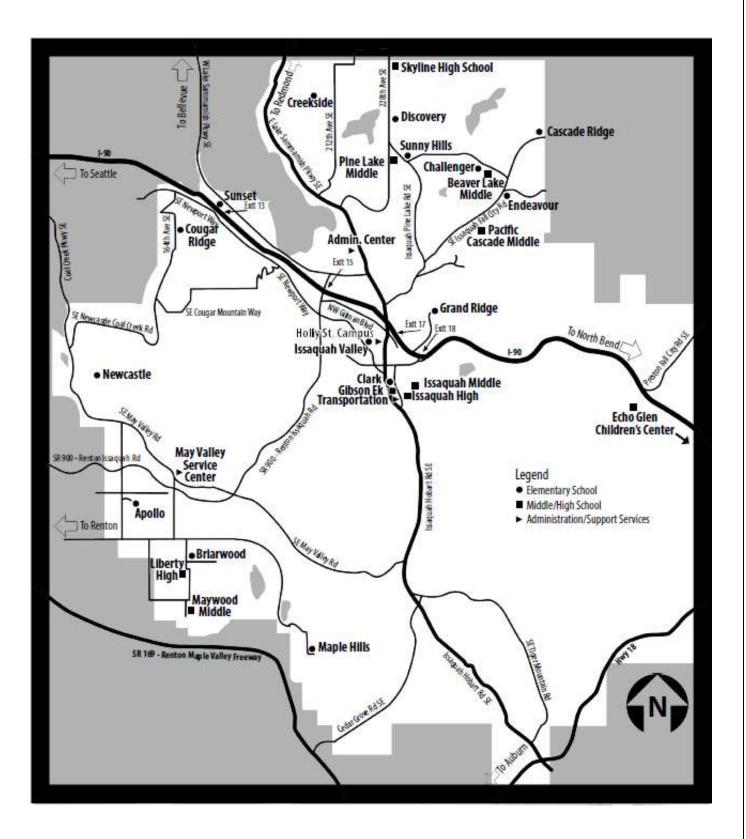

The King County decision to no longer allow schools to be built outside the Urban Growth Boundary Line (UGBL) means District owned property planned for a new elementary school and middle school could not be used for its long planned purpose. The District sold this planned site to a third party. The District has acquired one high school site, two elementary school sites and one middle school site inside the UGBL. The State does not provide funding for property purchases.

Approved Bond funding provides for a new high school, new middle school, two new elementary schools, a rebuild/expansion of an existing middle school and additions to six existing elementary schools.

#### TRIGGER OF CONSTRUCTION

The Issaquah School District Capital Facilities Plan proposes construction of a new high school, a new middle school, two new elementary schools, and the expansion of an existing elementary school to meet the needs of elementary, middle school and high school capacity needs. The need for new schools and school additions is triggered by comparing our enrollment forecasts with our permanent capacity figures. These forecasts are by grade level and, to the extent possible, by geography. The analysis provides a list of new construction needed by school year.